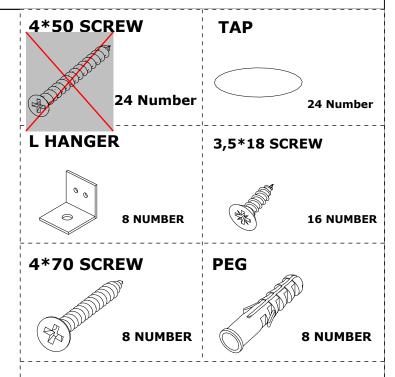

Check all parts and accessories listed in the box before assembly. Your design and accessory is solid Particle then you can start later. Before assembly, wipe a part of it with a damp cloth.

It is required for 2 (two) to ensure the installation of this product is solid and secure.