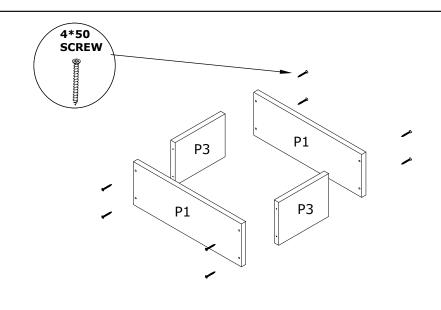

to ensure the installation of this product is solid and secure.

It can be installed in approximately 20 to 30 minutes.

If you buy more products, do not start the installation of the other product before the installation of the design is completed in order to avoid any complexity.

Never rub the products by rubbing. Carry 2 (two) people by lifting or removing the products.

If you are going to transport long distances, usually pack it carefully.

For product cleaning, wiping with a damp or soapy cloth or wiping with cleaners will be sufficient.

Do not be directly exposed to this restriction for the reasons of heavy, cold and humidity of the furniture. Stay away from using your furniture for your purpose.

Relink model in Document Setup.

### **BABİ WALL SHELF**

# ASSEMBLY INSTRUCTIONS



### 2 NUMBER