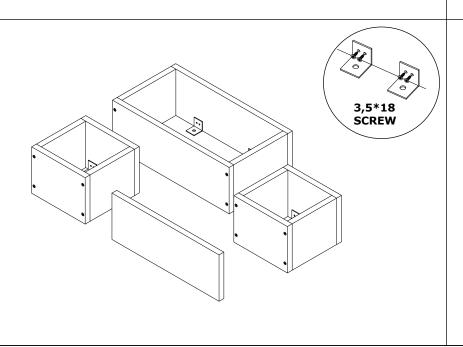

## **ASSEMBLY BABİ WALL SHELF INSTRUCTIONS** 436 mm 200 mm 400 mm 200 mm 236 mm 150 mm 202 mm

Check all parts and accessories listed in the box before assembly. Your design and accessory is solid Particle then you can start later. Before assembly, wipe a part of it with a damp cloth.

It is required for 2 (two) to ensure the installation of this product is solid and secure.