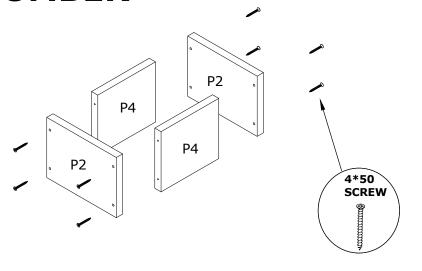

stallation of this product is solid and secure.

It can be installed in approximately 20 to 30 minutes.

If you buy more products, do not start the installation of the other product before the installation of the design is completed in order to avoid any complexity.

Never rub the products by rubbing. Carry 2 (two) people by lifting or removing the products.

If you are going to transport long distances, usually pack it carefully.

For product cleaning, wiping with a damp or soapy cloth or wiping with cleaners will be sufficient.

Do not be directly exposed to this restriction for the reasons of heavy, cold and humidity of the furniture. Stay away from using your furniture for your purpose.

Relink model in Document Setup.

### **BABİ WALL SHELF**

# ASSEMBLY INSTRUCTIONS



### 2 NUMBER