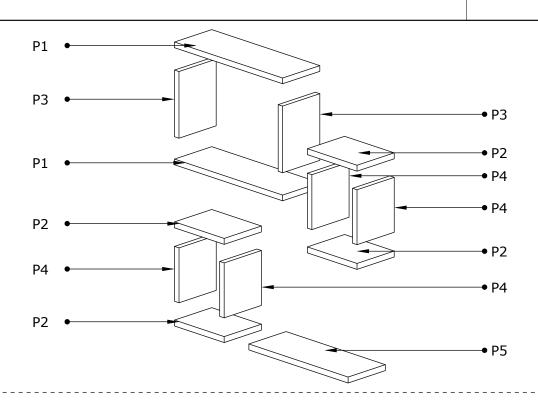

## **ASSEMBLY BABİ WALL SHELF INSTRUCTIONS** 436 mm 200 mm 400 mm 200 mm 236 mm 150 mm 202 mm

### BABİ WALL SHELF